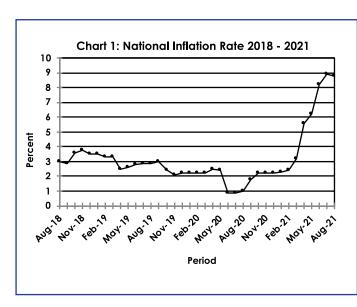

### **SECTION 2: HEADLINE INFLATION**

The annual inflation rate was 8.8 percent in August 2021 after registering 8.9 percent in July 2021, a drop of 0.1 of a percentage point. In August 2021, the largest upward impact on the annual inflation came from the Transport (4.6 percent), Housing, Water, Electricity, Gas & Other Fuels (1.4 percent), Food & Non-Alcoholic Beverages (0.9 percent) and Miscellaneous Goods & Services (0.6 percent). Refer to Table 1 and Chart 5.

The inflation rates for regions between July 2021 and August 2021 revealed that the Cities & Towns inflation rate dropped by 0.1 of a percentage point, from 8.8 percent in July to 8.7 percent In August. The Urban Villages' inflation rate stood at 8.9 percent in August, showing a decrease of 0.1 of a percentage point on the July rate of 9.0 percent while the Rural Villages' rate remained unchanged at 8.8 percent in August. **Refer to Table 2** 