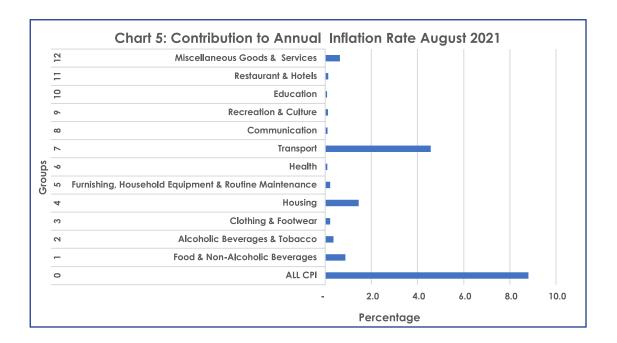

### **SECTION 2: HEADLINE INFLATION**

The annual inflation rate was 8.8 percent in August 2021 after registering 8.9 percent in July 2021, a drop of 0.1 of a percentage point. In August 2021, the largest upward impact on the annual inflation came from the Transport (4.6 percent), Housing, Water, Electricity, Gas & Other Fuels (1.4 percent), Food & Non-Alcoholic Beverages (0.9 percent) and Miscellaneous Goods & Services (0.6 percent). Refer to Table 1 and Chart 5.

## **TABLES**

**TABLE 1: Contributions of Groups to Annual Inflation Rate** 

|            |                                                       |        | CONTRIBUTION | I      |
|------------|-------------------------------------------------------|--------|--------------|--------|
| Group Code | Group Name                                            | Jun-21 | Jul-21       | Aug-21 |
| 0          | All Items Inflation Rate                              | 8.2    | 8.9          | 8.8    |
| 1          | Food & Non-Alcoholic Beverages                        | 0.9    | 0.9          | 0.9    |
| 2          | Alcoholic Beverages &Tobacco                          | 0.4    | 0.4          | 0.4    |
| 3          | Clothing & Footwear                                   | 0.2    | 0.2          | 0.2    |
| 4          | Housing, Water, Electricity, Gas & Other Fuels        | 1.5    | 1.5          | 1.4    |
| 5          | Furnishing, Household Equipment & Routine Maintenance | 0.2    | 0.2          | 0.2    |
| 6          | Health                                                | 0.1    | 0.1          | 0.1    |
| 7          | Transport                                             | 3.8    | 4.6          | 4.6    |
| 8          | Communication                                         | 0.1    | 0.1          | 0.1    |
| 9          | Recreation & Culture                                  | 0.1    | 0.1          | 0.1    |
| 10         | Education                                             | 0.1    | 0.1          | 0.1    |
| 11         | Restaurants & Hotels                                  | 0.1    | 0.1          | 0.1    |
| 12         | Miscellaneous Goods & Services                        | 0.6    | 0.6          | 0.6    |