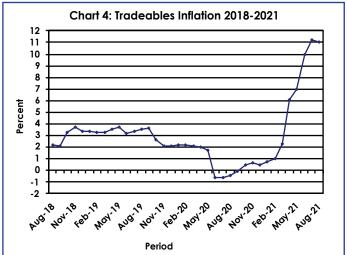

The All-Tradeables index was 112.4 in August 2021, recording a rise of 0.1 percent from 112.3 recorded in July 2021. The Imported Tradeables Index increased from 111.9 in July to 112.0 in August 2021, a rise of 0.1 percent. The Domestic Tradeables Index realised an increase of 0.1 percent moving from 113.6 in July to 113.8 in August. The Non-Tradeables Index moved from 110.9 in July to 111.0 in August, an increase of 0.1 percent. **Refer to Table 4.** 

The All-Tradeables inflation rate was 11.0 percent in August 2021, recording a drop of 0.2 of a percentage point on the July rate of 11.2 percent. The Domestic Tradeables inflation was 4.8 percent in August 2021, a drop of 0.3 of a percentage point from 5.1 percent registered in July 2021. The Imported Tradeables inflation went down by 0.2 of a percentage point, from 13.6 percent in July 2021 to 13.4 percent in August. The Non-Tradeables inflation rate remained constant at 5.9 percent in August 2021. **Refer to Table 4**.