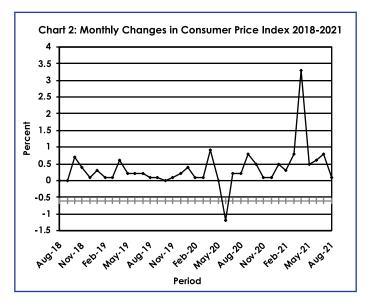

The national Consumer Price Index went up by 0.1 percent in August 2021, from 111.7 registered in July 2021 to 111.8. The Urban Villages index advanced from 112.1 in July to 112.3 in August 2021, a rise of 0.1 percent. The Rural Villages index recorded a growth of 0.1 percent, from 110.8 in July to 110.9 in August, whereas the Cities & Towns Index moved from 111.7 to 111.8. **Refer to Table 2**.