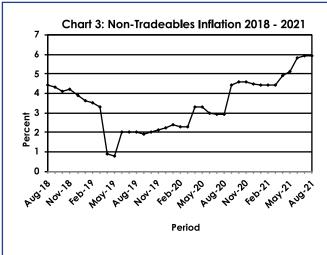

The All-Tradeables inflation rate was 11.0 percent in August 2021, recording a drop of 0.2 of a percentage point on the July rate of 11.2 percent. The Domestic Tradeables inflation was 4.8 percent in August 2021, a drop of 0.3 of a percentage point from 5.1 percent registered in July 2021. The Imported Tradeables inflation went down by 0.2 of a percentage point, from 13.6 percent in July 2021 to 13.4 percent in August. The Non-Tradeables inflation rate remained constant at 5.9 percent in August 2021. **Refer to Table 4**.