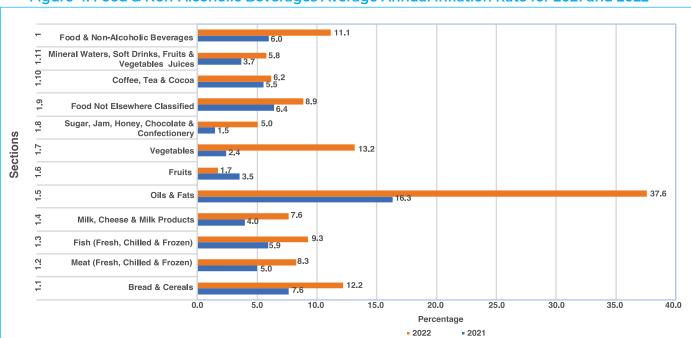

#### 3.2 FOOD & NON-ALCOHOLIC BEVERAGES

In 2022, the Food Inflation rate rose to 11.1 percent, compared to the 6.0 percent recorded in 2021. The primary contributors to this increase in the group were:

- The Oils & Fats section, which experienced a notable inflation rate of 37.6 percent, up from 16.3 percent in 2021.
- The Vegetables section saw an increase from 2.4 percent in 2021 to 13.2 percent in 2022.
- The Bread & Cereals section rose from 7.7 percent in 2021 to 12.2 percent in 2022.
- Meat (Fresh, Chilled & Frozen) shown an inflation rate of 8.3 percent in 2022, compared to 5.0 percent in 2021.

All sections in 2022 registered higher inflation rates than in 2021, with the exception of the Fruits section, which recorded an inflation rate of 1.7 percent in 2022 compared to 3.5 percent in 2021. **Refer to Table 3** and **Figure 4**.

Figure 4: Food & Non-Alcoholic Beverages Average Annual Inflation Rate for 2021 and 2022