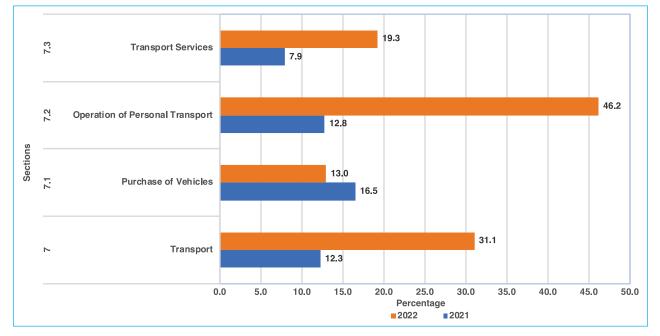

#### **3.1 TRANSPORT**

The Transport Group Index recorded a significant rise from 12.3 percent in 2021 to 31.1 percent in 2022, registering an increase of 18.8 percentage points. This increase was primarily driven by the rise in the section index of Operation of Personal Transport, which increased from 12.8 percent in 2021 to 46.2 percent in 2022. Additionally, Transport Services experienced an increase from 7.9 percent to 19.3 percent. See Table 3 and Figure 3

The acceleration in the Operation of Personal Transport section was attributed to several factors, including retail pump price hikes for petrol and diesel per litre. These increases took effect on March 29, 2022, with petrol and diesel rising by P1.25 and P2.74 respectively. Furthermore increases occurred on May 13, 2022, with petrol increasing by P1.54 and diesel by P2.74. Additionally, on June 28, 2022, there was an increase of P2.04 on petrol and P1.28 on diesel. **Refer Table 3** and **Figure 3** 

The increase in the Transport Services section was largely driven by adjustments in Minibus and Taxi fares, each increasing by P1.00 effective January 1, 2022. Furthermore adjustments occurred on May 20, 2022, with Minibus & Taxi Fares as well as long-distance bus fares (bitumen road) increasing by P1.00 and P0.05 per KM respectively. See Table 3 and Figure 3.

Figure 3: Transport Average Annual Inflation for 2021 and 2022