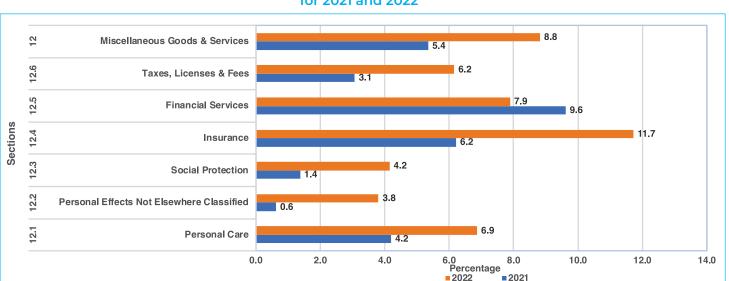

#### 3.5 MISCELLANEOUS GOODS & SERVICES GROUP

In 2022, the inflation rate for the Miscellaneous Goods & Services Group reached 8.8 percent, recording an increase of 3.4 percentage points from the 5.4 percent registered in 2021. The increase was due the general increase in the constituent sections, notably; Insurance, which moved from 6.2 percent in 2021 to 11.7 percent in 2022, an increase of 5.5 percentage points, Personal Effects Not Elsewhere Classified went up by 3.2 percentage points, from 0.6 percent in 2021 to 3.8 percent in 2022. The Taxes, Licences & Fees registered an increase of 3.1 percentage points, from 3.1 percent in 2021 to 6.2 percent in 2022, Social Protection was 4.2 percent in 2022, a rise of 2.8 percentage points from 1.4 percent recorded in 2021, while Personal Care went up by 2.7 percentage points from 4.2 percent in 2021 to 6.9 percent in 2022.

Conversely, the inflation rate for Financial Services showed a decline of 1.7 percentage points, decreasing from 9.6 percent in 2021 to 7.9 percent in 2022. Refer to Table 3 and Figure 7.

Figure 7: Miscellaneous Goods & Services Average Annual Inflation Rate for 2021 and 2022