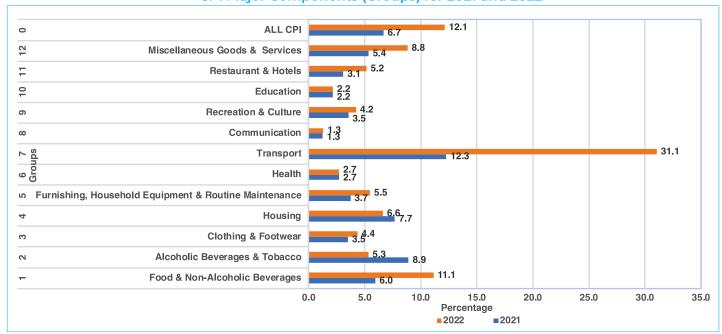

The majority of the group indices registered an increase in 2022 compared to 2021, notably: Transport which moved from 12.3 percent in 2021 to 31.1 percent in 2022, Food and Non-Alcoholic Beverages from 6.0 percent to 11.1 percent and Miscellaneous Goods & Services from 5.4 percent to 8.8 percent, between 2021 and 2022. Refer to Table 2 and Figure 2.

Figure 2: Comparison of Average Annual Inflation Rates for CPI Major Components (Groups) for 2021 and 2022