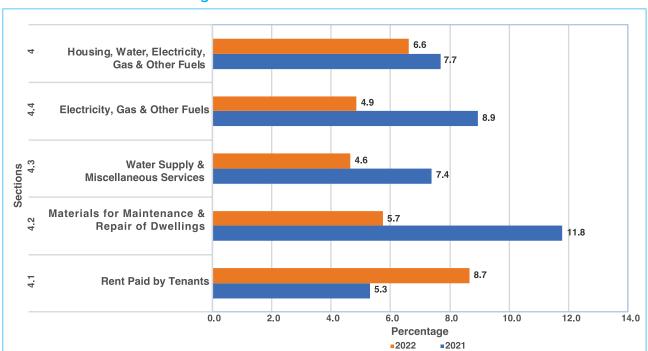

#### 3.3 HOUSING, WATER, ELECTRICITY, GAS & OTHER FUELS

In 2022, the inflation rate for the Housing, Water, Electricity, Gas & Other Fuels group stood at 6.6 percent, recording a decrease of 1.1 percentage point from the 7.7 percent recorded in 2021. With the exception of Rent Paid by Tenants, all sections experienced declines in 2022 as opposed to 2021.

Materials for Maintenance & Repair of dwellings experienced a significant decline of 6.2 percentage points, dropping from 11.9 percent in 2021 to 5.7 percent in 2022. Electricity, Gas and other Fuels showed a decrease to 4.9 percent in 2022, down from 8.9 percent in 2021. Similarly, the Water Supply & Miscellaneous Services section experienced a drop of 2.8 percentage points, moving from 7.4 percent in 2021 to 4.6 percent in 2022.

Conversely, Rent Paid by Tenants increased by 3.4 percentage points, reaching 8.7 percent in 2022 compared to 5.3 percent recorded in 2021. See Table 3 and Figure 5.

Figure 5: Housing, Water, Electricity, Gas & Other Fuels
Average Annual Inflation Rates for 2021 and 2022