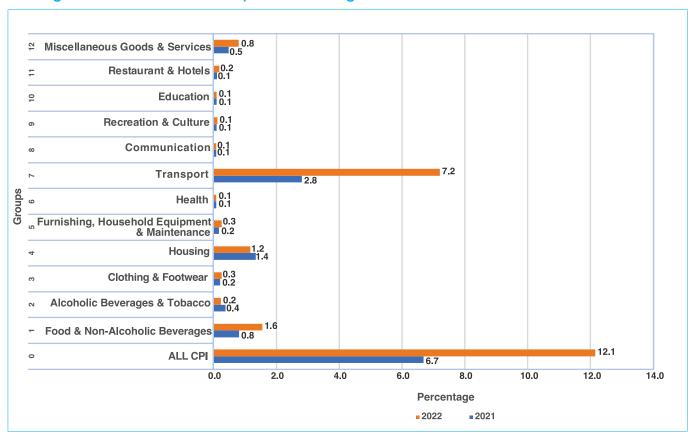

#### 2.0 CONTRIBUTIONS OF GROUPS TO THE AVERAGE INFLATION RATE IN 2022

In 2022, the average annual inflation rate rose to 12.1 percent, registering a significant increase from the 6.7 percent inflation rate recorded in 2021. The main contributors to the 2022 average annual inflation rate were; Transport (7.2 percentage points), Food & Non-Alcoholic Beverages (1.6 percentage points), Housing, Water, Electricity, Gas & Other Fuels (1.2 percentage points) and Miscellaneous Goods & Services (0.8 of a percentage point). The notable increase in inflation was primarily driven by a substantial rise in Transport, which increased from 2.8 percentage points in 2021 to 7.2 percentage points in 2022, recording a rise of 4.4 percentage points. Together, these major contributors account for 63.45 percent of the overall CPI basket, with Transport comprising 23.43 percent, Food & Non-Alcoholic Beverages 13.55 percent, Housing, Water, Electricity, Gas & Other Fuels 17.45 percent, and Miscellaneous Goods & Services 9.01 percent. Refer to Table 1 and Figure 1.

Figure 1: Contribution of Groups to the Average Annual Inflation rate 2021 and 2022