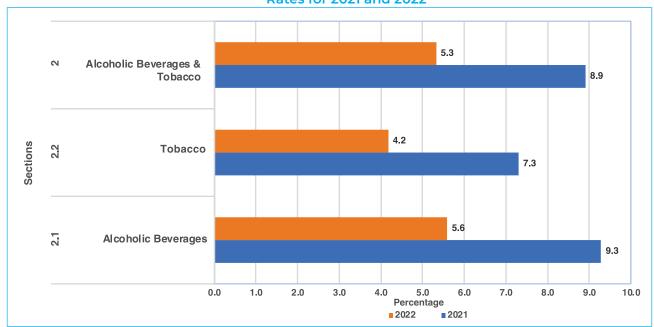

#### 3.4 ALCOHOLIC BEVERAGES & TOBACCO

The Alcoholic Beverages & Tobacco Group inflation rate was 5.3 percent in 2022, a decline of 3.6 percentage points from 8.9 percent recorded in 2021. The Alcoholic Beverages section inflation rate dropped by 3.7 percentage points, from 9.3 percent in 2021 to 5.6 percent in 2022. The Tobacco section went down by 3.1 percentage points, from 7.3 percent in 2021 to 4.2 percent in 2022. **Refer to Table 3** and **Figure 6**.

Figure 6: Alcoholic Beverages & Tobacco Average Annual Inflation
Rates for 2021 and 2022