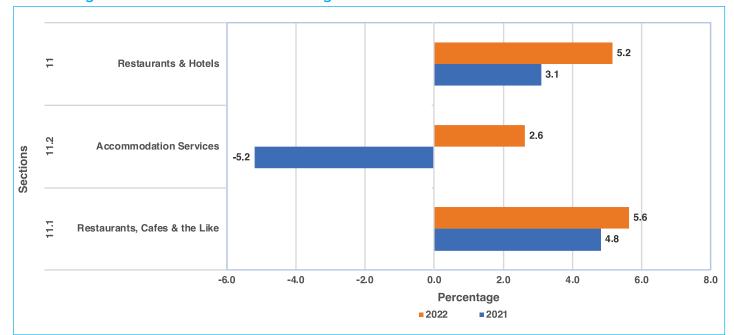

#### **3.6 RESTAURANTS & HOTELS**

The Restaurants & Hotels Group was 5.2 percent in 2022, an increase of 2.1 percentage points on the 2021 rate of 3.1 percent. This was a result of the upward growth of the constituent section indices. Accommodation Services went up by 7.8 percentage points from -5.2 percent in 2021 to 2.6 percent in 2022. The Restaurants, Cafes & the Like was 5.6 percent in 2022, an increase of 0.8 of a percentage point on the 2021 rate of 4.8 percent. Refer to Table 3 and Figure 8.

Figure 8: Restaurants & Hotels Average Annual Inflation Rates for 2021 and 2022