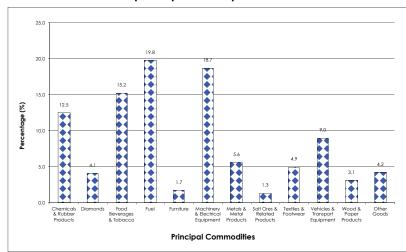

## 2.1 Principal Imports

Imports by Principal Commodity Groups together with associated percentage distributions, appear on **Table 2.1**, covering January 2012 to October 2015. Percentage distributions are however only shown for totals of the years 2013 and 2014, as well as for September and October 2015. **Chart 2.1** gives graphical presentation of Principal Import Commodity groups for October 2015 only.

Composition of imports by principal commodities for October 2015 shows that Fuel contributed the most to total imports (P4, 286.1 million), having contributed 19.8 percent (P846.7 million), followed by Machinery & Electrical Equipment with 18.7 percent (P800.2 million); Food, Beverages & Tobacco with 15.2 percent (P653.4 million) and Chemicals & Rubber Products with 12.5 percent (P534.3 million).

Vehicles & Transport Equipment; Metal & Metal Products and Textiles & Footwear contributed 9.0 percent (P385.0 million), 5.6 percent (P238.8 million) and 4.9 percent (P211.7 million) respectively, to total imports during the month under review. Percentage distributions for October 2015 for other commodity groups can be seen on **Table 2.1.** 

Chart 2.1: Principal Imports Composition – October 2015