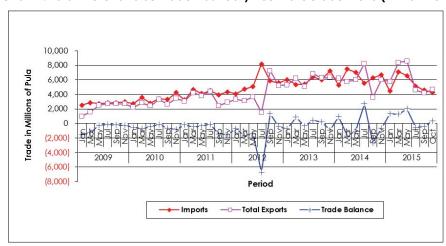

## 1.4 Trade Balance

A trade surplus of P369.5 million was recorded in October 2015.

Chart 1: Total Merchandise Trade - January 2009 to October 2015 (Million PULA)

## 1.2 Imports

Discussions on imports are based on cost, insurance and freight (CIF) value. October 2015 total imports were valued at P4, 286.1 million, showing a decrease of 6.9 percent (P317.4 million) from the September 2015 value of P4, 603.5 million. Comparison of October 2015 import figure to October 2014 import value shows a decrease of 36.1 percent (P2, 421.1 million), from P6, 707.2 million recorded during October 2014 to P4, 286.1 million recorded during the reference month.

## 1.3 Total Exports

In October 2015, total exports were valued at P4, 655.6 million, an increase of 10.8 percent (P452.9 million) from the September 2015 value of P4, 202.7 million. As a result of rough diamonds from the aggregation process not being exported on a monthly basis, fluctuations in the value of total exports are observed. Values are high during the months when rough diamonds from the aggregation process are exported and are low when there is insignificant exportation from the aggregation process. Total exports for October 2015 show a fall of 28.9 percent (P1, 890.9 million) from the October 2014 value of P6, 546.6 million.