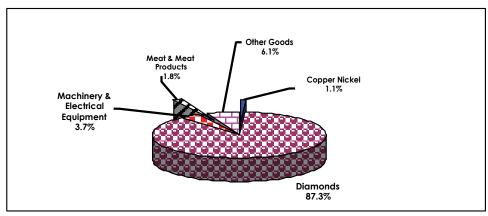

# 2.2 Principal Exports

October 2015 total exports were valued at P4, 655.6 million, with 87.3 percent (P4, 066.7 million) attributed to exports of Diamonds. These diamonds consist of diamonds from diamond polishing companies as well as those from the aggregation process.

Machinery & Electrical Equipment, Meat & Meat Products and Copper Nickel contributed 3.7 percent (P174.5 million), 1.8 percent (P82.4 million) and 1.1 percent (P49.6 million) respectively, to total exports during the month.

Percentage distributions for major export groups can be observed on **Table 2.2** while **Chart 2.2** gives graphical presentation for October 2015 only. Total exports discussed here are the sum of domestic exports and reexports.

Chart 2.2: Principal Exports Composition – October 2015

Note: Other Goods: include all Other Goods not specified as in Table 2.2