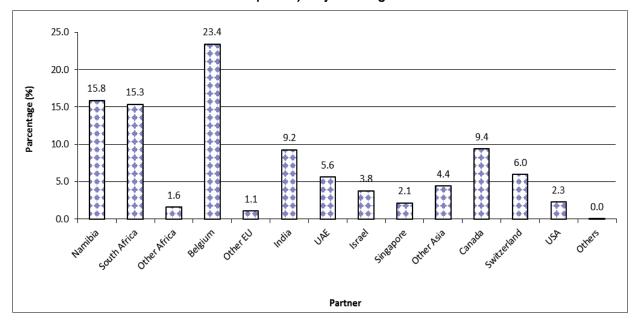

## 3.2 Exports by Region and Major Trading Partners

Total exports for October 2015 were valued at P4, 655.6 million, with 31.2 percent (P1, 451.5 million) destined to SACU. Namibia and South Africa received 15.8 percent (P737.8 million) and 15.3 percent (P713.2 million) respectively, of total exports during the month under review.

Asia as a block received exports valued at P1, 172.3 million, representing 25.2 percent of total exports during October 2015. India, United Arab Emirates (UAE) and Israel received most of the exports destined to Asia at the values of P430.6 million (9.2 percent), P260.7 million (5.6 percent) and P176.5 million (3.8 percent), respectively. Singapore and China followed with contributions of P99.9 million (2.1 percent) and P64.5 million (1.4 percent) respectively. All the associated percentages are calculated as a percentage of total exports for the month.

Exports destined to the EU were valued at P1, 139.1 million, representing 24.5 percent of total exports during the period under review. Belgium received most exports destined to EU, having received 23.4 percent (P1, 090.0 million) of total exports during October 2015.

Other countries that received significant portions of Botswana exports during the month under review include Canada, Switzerland and the United States of America (USA), having received 9.4 percent (P437.4 million), 6.0 percent (P277.3 million) and 2.3 percent (P105.1 million) respectively.

Other destinations for exports can be observed on Table 3.2; however, percentage distributions do not form part of the table. Chart 3.2 gives the graphical presentation of major Trading Partners for October 2015 only.

Chart 3.2: Exports by Major Trading Partners